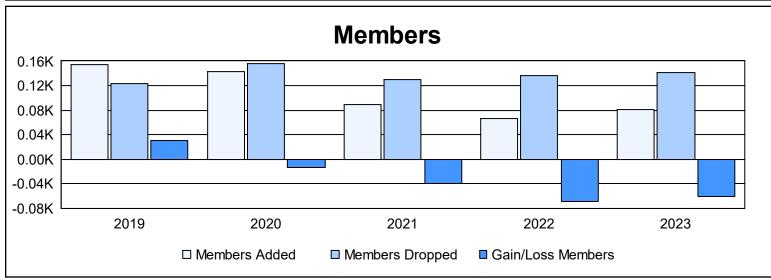

District U 2 As of June 2023 Cumulative

| Year      | New<br>Clubs | Dropped<br>Clubs | Gain/<br>Loss<br>Clubs | New<br>Members | Charter<br>Members | Reinstate<br>Members | Transfer<br>Members | Total<br>Member<br>Added | Total<br>Members<br>Dropped | Gain/<br>Loss<br>Members |
|-----------|--------------|------------------|------------------------|----------------|--------------------|----------------------|---------------------|--------------------------|-----------------------------|--------------------------|
| 2018-2019 | 1            | 3                | -2                     | 117            | 22                 | 5                    | 11                  | 155                      | 124                         | 31                       |
| 2019-2020 | 1            | 0                | 1                      | 89             | 22                 | 29                   | 3                   | 143                      | 156                         | -13                      |
| 2020-2021 | 1            | 0                | 1                      | 64             | 20                 | 3                    | 2                   | 89                       | 129                         | -40                      |
| 2021-2022 | 0            | 2                | -2                     | 58             | 1                  | 3                    | 5                   | 67                       | 136                         | -69                      |
| 2022-2023 | 0            | 2                | -2                     | 72             | 0                  | 2                    | 7                   | 81                       | 142                         | -61                      |
| Average   | 1            | 1                | -1                     | 80             | 13                 | 8                    | 6                   | 107                      | 137                         | -30                      |