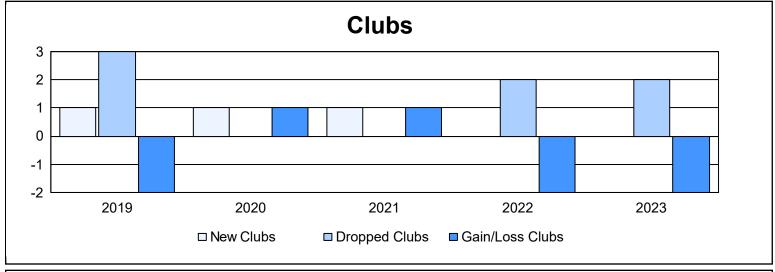

District U 2 As of June 2023 Cumulative

| Year      | New<br>Clubs | Dropped<br>Clubs | Gain/<br>Loss<br>Clubs | New<br>Members | Charter<br>Members | Reinstate<br>Members | Transfer<br>Members | Total<br>Member<br>Added | Total<br>Members<br>Dropped | Gain/<br>Loss<br>Members |
|-----------|--------------|------------------|------------------------|----------------|--------------------|----------------------|---------------------|--------------------------|-----------------------------|--------------------------|
| 2018-2019 | 1            | 3                | -2                     | 117            | 22                 | 5                    | 11                  | 155                      | 124                         | 31                       |
| 2019-2020 | 1            | 0                | 1                      | 89             | 22                 | 29                   | 3                   | 143                      | 156                         | -13                      |
| 2020-2021 | 1            | 0                | 1                      | 64             | 20                 | 3                    | 2                   | 89                       | 129                         | -40                      |
| 2021-2022 | 0            | 2                | -2                     | 58             | 1                  | 3                    | 5                   | 67                       | 136                         | -69                      |
| 2022-2023 | 0            | 2                | -2                     | 72             | 0                  | 2                    | 7                   | 81                       | 142                         | -61                      |
| Average   | 1            | 1                | -1                     | 80             | 13                 | 8                    | 6                   | 107                      | 137                         | -30                      |